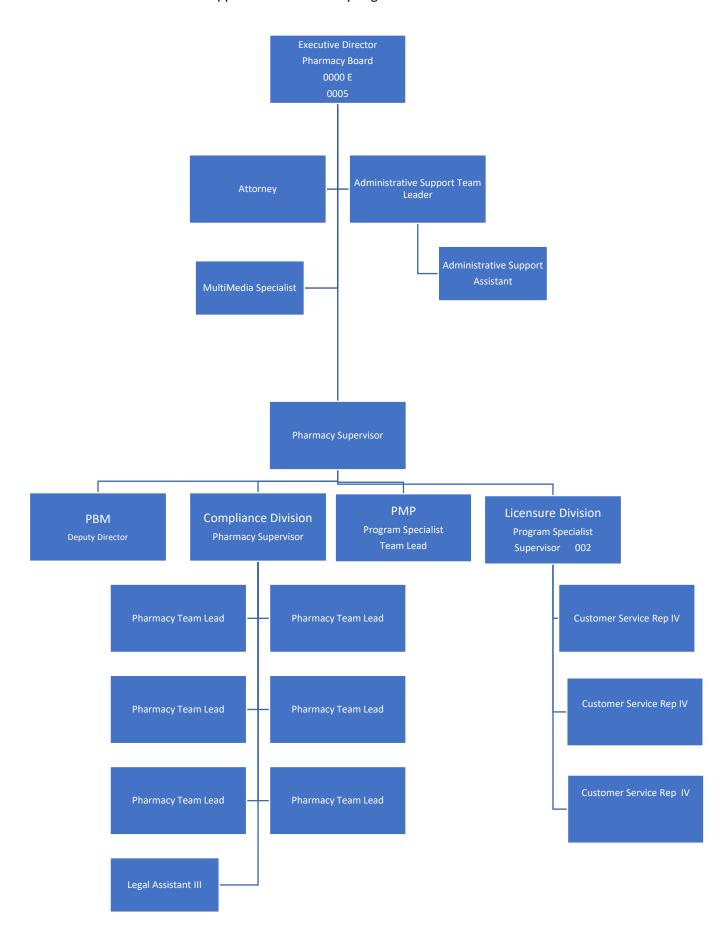

| Contractual         | 1,632  |
|              |                 |                          | Totals              | 1,632  |
|              |                 |                          | Other Special Funds | 1,632  |
| Priority # 3 | <b>;</b>        |                          |                     |        |
|              | Program # 2: Co | ompliance                |                     |        |
|              |                 | Office Relocation        |                     |        |
|              |                 |                          | Contractual         | 12,410 |
|              |                 |                          | Totals              | 12,410 |
|              |                 |                          | Other Special Funds | 12,410 |



#### Agency Revenue Source Report - FY2022 Data As Required by HB 831, 2015 Legislative Session And SB 2387, 2016 Legislative Session Agency Name **Board of Pharmacy (846) Budget Year** 2022 State Support Sources **Amount Received General Funds Amount Received** State Support Special Funds: **Education Enhancement Funds** Health Care Expendable Funds **Tobacco Control Funds Capital Expense Funds Budget Contingency Funds** Working Cash Stabilization Reserve Funds BP Settlement Fund **Gulf Coast Restoration Fund** SSSF new 1 SSSF new 2 SSSF new 3 SSSF new 4 SSSF new 5 List all Federal Funds at its most specific level, such as an office or division, include name of grant, grantor, not the federal department. Federal Funds Amount Received Action or results promised in order to receive funds